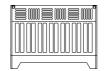

### HUT-HUT

S  $20 \times 20 \times 10$ L 27½×27½×13¾ BWCM0

### **HUT-HUT KIDS RESIN**

 $20 \times 20 \times 10$ Color: Red, Yellow, Blue, Green and Pink