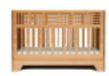

IOLINE CRIB Inspired by traditional wooden screens, the geometric patterning is unique for a crib and appeals to developing minds.

Pieces for North American are made in New England. Pieces for Europe are made in Europe.

### **IOLINE CRIB**

Classic: 54×29×39½ Io: 54×29½×34 Style: Classic (folding side) or Io (fixed side)

TRAY S  $10 \times 17\frac{1}{2}$ L 11½×19½

 $\mathbb{A}\mathbb{B}\mathbb{W}\mathbb{O}$ Available with or without bread boards