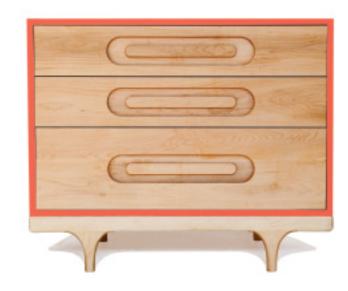

## ALL UNSERE PRODUKTE SIND IN AMERIKA HERGESTELLT, AUS NACHHALTIGEN MATERIALIEN VON HÖCHSTER QUALITÄT UND MIT EINER VISION VON ZEITLOSER ÄSTHETIK.

CARAVAN DRESSER A study in the precision of form, the bold pop of color and the organic qualities of natural material.

### CARAVAN DRESSER

 $35 \times 19 \times 29 \frac{1}{2}$ M Color: Black, Red, Yellow, Green, Blue, White Painted case, solid Maple

feet & drawer fronts