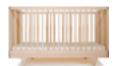

IOLINE CRIB Inspired by traditional wooden screens, the geometric patterning is unique for a crib and appeals to developing minds.

Pieces for North American are made in New England. Pieces for Europe are made in Europe.

### **IOLINE CRIB**

Classic: 54×29×39½ Io: 54×29½×34 Style: Classic (folding side) or Io (fixed side)

TRAY S  $10 \times 17\frac{1}{2}$ L 11½×19½

 $\mathbb{A}\mathbb{B}\mathbb{W}\mathbb{O}$ Available with or without bread boards