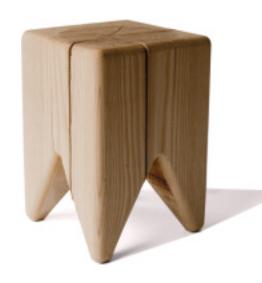

 $S 8\frac{1}{2} \times 8\frac{1}{2} \times 12$  $L 12 \times 12 \times 17$  $\mathbb{N}$ Raw (no finish) or India

Ink

STUMP

Color: Black, Red, Yellow, Green, Blue,