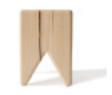

### CHANGING TRUNK

 $34 \frac{1}{4} \times 17 \frac{3}{4} \times 13$  $\mathbb{B}$  $\mathbb{M}$ Styles: Basic, Trumpet or Honeysuckle