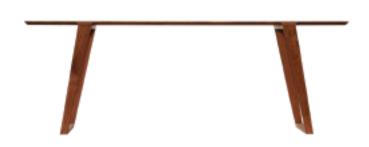

## KALON STUDIOS IST EIN JUNGES, DYNAMISCHES DESIGN-STUDIO, DAS SICH EINEM ZEIT GEMÄSSEN, NACHHALTIGEM DESIGN FÜR EIN MODERNES LEBEN VERSCHRIEBEN HAT.

ISOMETRIC TABLE An exploration of how a flat sheet of material can be transformed in a way that is both interesting and unexpected.

### ISOMETRIC TABLE

S 65×33½×30 M 861/2×351/2×30 L 94½×39<sup>13</sup>×30 ABWM0Customization upon request

 $32 \times 6\frac{1}{2} \times 6\frac{1}{2}$ ABWM0Freestanding and/or wall mountable

Printed with solar power on FSC Certified paper using soy based ink and love. ♥ Graphic design by Konst & Teknik.