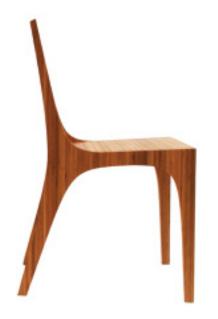

HUT-HUT KIDS A playful reinterpretation of the rocking horse cut from FSC materials or cast in brightly colored recycled factory scrap.

ISOMETRIC CHAIR A modern chair stripped down to its essential elements. Every detail is determined by its construction, strength of material and precision of digital fabrication.

### ISOMETRIC CHAIR

 $17\frac{1}{4} \times 14\frac{3}{4} \times 33$ Seat Height: 18 (A)(B)(W)(W)(0)Style: Basic, Trumpet, Honeysuckle, Fern