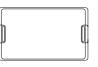

 $S 8\frac{1}{2} \times 8\frac{1}{2} \times 12$  $L 12 \times 12 \times 17$  $\mathbb{N}$ Raw (no finish) or India

Ink

STUMP

Color: Black, Red, Yellow, Green, Blue,

### **IOLINE DRESSER**

 $35 \times 9 \times 29 \frac{1}{2}$ (B) Style: Solid bamboo or with white case

TRUNK

Ink

 $S 26 \times 8\frac{1}{2} \times 8\frac{1}{2}$ L 42×14×14  $\mathbb{A}^{\mathbb{O}}$ Raw (no finish) or India