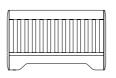

ECHO CRIB  $54\frac{1}{2} \times 30 \times 33\frac{1}{2}$ White painted finish

**IOLINE BED & CONVERSION KIT** 

Tod Basic: 54×29½×8  $\operatorname{Tod}\operatorname{Sq./Sl.:}54{\times}29{}^{1\!\!/_{\!\!2}}{\times}19$ Style: Basic, squared or sloped. Also available in Twin Size