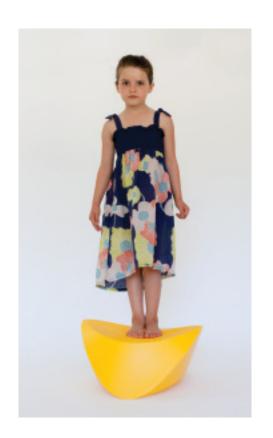

HUT-HUT KIDS A playful reinterpretation of the rocking horse cut from FSC materials or cast in brightly colored recycled factory scrap.

ISOMETRIC CHAIR A modern chair stripped down to its essential elements. Every detail is determined by its construction, strength of material and precision of digital fabrication.

### **HUT-HUT KIDS RESIN**

 $20 \times 20 \times 10$ Color: Red, Yellow, Blue, Green and Pink