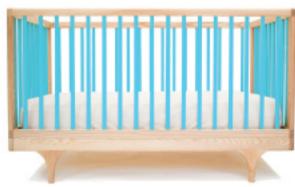

CARAVAN CRIB Inspired by the storybook circus wagon, the piece plays with archetypal form and contemporary. ultra-bold colors.

We value the playful relationship between the inherent variations of natural materials and the precision of contemporary form.

### **IOLINE CRIB**

Classic: 54×29×39½ Io: 54×29½×34 Style: Classic (folding side) or Io (fixed side)

TRAY S  $10 \times 17\frac{1}{2}$ L 11½×19½

 $\mathbb{A}\mathbb{B}\mathbb{W}\mathbb{O}$ Available with or without bread boards