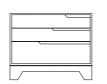

### CARAVAN DRESSER

 $35 \times 19 \times 29 \frac{1}{2}$ M Color: Black, Red, Yellow, Green, Blue, White Painted case, solid Maple

feet & drawer fronts