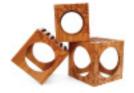

ECHO CRIB  $54\frac{1}{2} \times 30 \times 33\frac{1}{2}$ White painted finish

**IOLINE BED & CONVERSION KIT** 

Tod Basic: 54×29½×8  $\operatorname{Tod}\operatorname{Sq./Sl.:}54{\times}29{}^{1\!\!/_{\!\!2}}{\times}19$ Style: Basic, squared or sloped. Also available in Twin Size