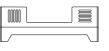

### CARAVAN DIVAN & **CONVERSION KIT**

 $35 \times 19 \times 29 \frac{1}{2}$ Conversion kit includes upper panels only

### CARAVAN DRESSER

 $35 \times 19 \times 29 \frac{1}{2}$ M Color: Black, Red, Yellow, Green, Blue, White Painted case, solid Maple

feet & drawer fronts