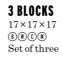

 $S 8\frac{1}{2} \times 8\frac{1}{2} \times 12$  $L 12 \times 12 \times 17$  $\mathbb{N}$ Raw (no finish) or India

Ink

STUMP

Color: Black, Red, Yellow, Green, Blue,