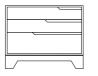

### ECHO DRESSER

 $35 \times 19 \times 29 \frac{1}{2}$ Painted case, solid Maple feet & drawer fronts