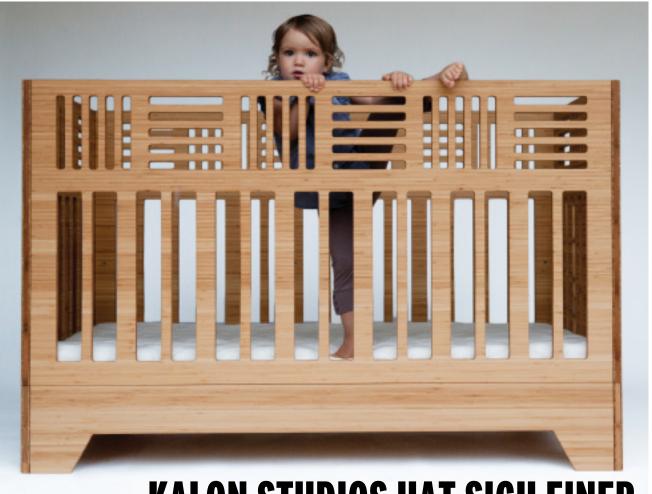

IOLINE CRIB Inspired by traditional wooden screens, the geometric patterning is unique for a crib and appeals to developing minds.

Pieces for North American are made in New England. Pieces for Europe are made in Europe.