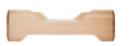

We strive to produce products that hold a lasting, intrinsic beauty.

HUT-HUT
Maximizing 5-axis technology, this highly
sophisticated and playful
form is cut from a solid
block of wood. Designed to
reengage the adult in
child's play.

### HUT-HUT

S  $20 \times 20 \times 10$ L 27½×27½×13¾ BWCM0

### **HUT-HUT KIDS RESIN**

 $20 \times 20 \times 10$ Color: Red, Yellow, Blue, Green and Pink