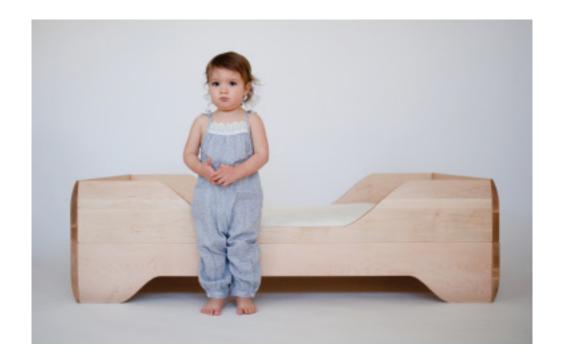

ECHO TODDLER BED Revealing the beauty of natural material, each surface is gently sculpted lending a subtle, unified quality to the form.

KALON STUDIOS WORKS
PRIMARILY WITH NATURAL
MATERIALS, EMBRACING THE
UNIQUE CHARACTER AND
COLOR OF NATURAL MATERIALS
AS AN INTEGRAL PART OF DESIGN.