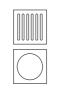

### UNIT 1

UNIT 2

 $14\frac{1}{2} \times 6\frac{1}{2} \times 24\frac{1}{2}$ ABWM0Freestanding and/or wall mountable