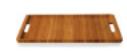

### **IOLINE CRIB**

Classic: 54×29×39½ Io: 54×29½×34 Style: Classic (folding side) or Io (fixed side)

TRAY S  $10 \times 17\frac{1}{2}$ L 11½×19½

 $\mathbb{A}\mathbb{B}\mathbb{W}\mathbb{O}$ Available with or without bread boards