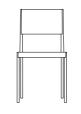

HUT-HUT KIDS A playful reinterpretation of the rocking horse cut from FSC materials or cast in brightly colored recycled factory scrap.

ISOMETRIC CHAIR A modern chair stripped down to its essential elements. Every detail is determined by its construction, strength of material and precision of digital fabrication.

### ISOMETRIC CHAIR

 $17\frac{1}{4} \times 14\frac{3}{4} \times 33$ Seat Height: 18 (A)(B)(W)(W)(0)Style: Basic, Trumpet, Honeysuckle, Fern