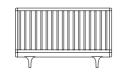

### CARAVAN DIVAN & **CONVERSION KIT**

 $35 \times 19 \times 29 \frac{1}{2}$ Conversion kit includes upper panels only