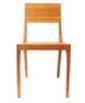

### ISOMETRIC CHAIR

 $17\frac{1}{4} \times 14\frac{3}{4} \times 33$ Seat Height: 18 (A)(B)(W)(W)(0)Style: Basic, Trumpet, Honeysuckle, Fern