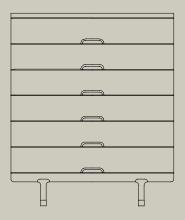

## The Simple Dresser \$ 7,500 - \$ 7,750

#### DIMENSIONS

71 L x 18 W x 30.5 H

SPECIES OPTIONS

Walnut

Ash

MATERIALS

ORIGIN

Ash Black Walnut Brass

Made in Ohio

The Simple Dresser is an 8 drawer dresser made from pure, honest materials including solid, oil-rubbed domestic Ash or Black Walnut and solid machined brass. The unobtrusive beauty of the piece makes it ideal not only for the bedroom but for the living and dining rooms as well. Available with smooth softclose drawer slides. Finished with a premium, organic plant-based oil/wax finish. Built to custom spec upon request.