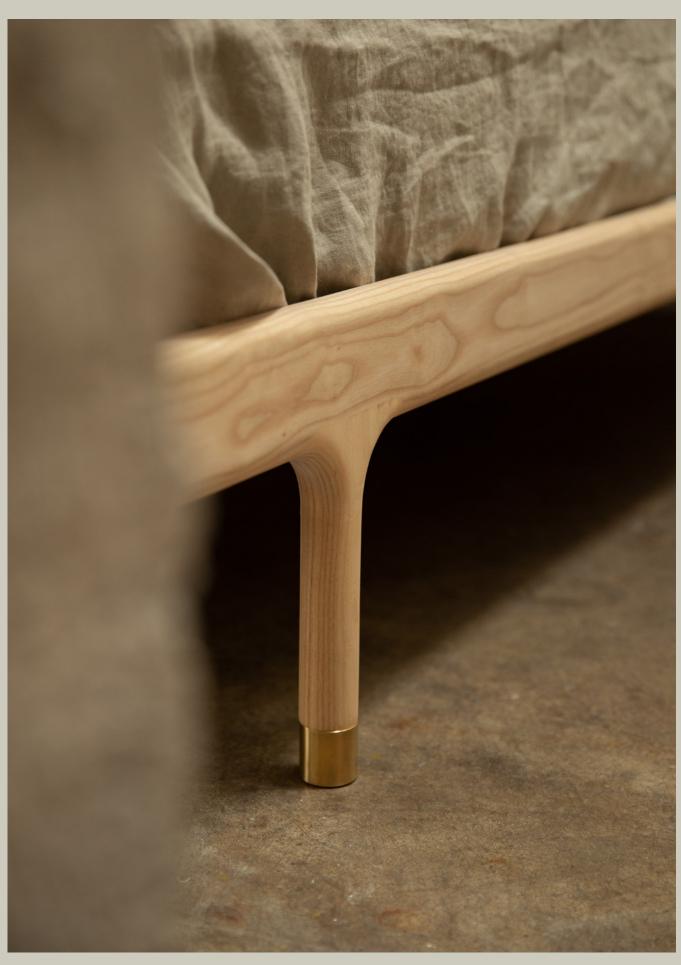

## The Simple Bed \$ 2,850 - \$ 5,450

DIMENSIONS Twin: 77 L x 41 W Full: 77 L x 56 W Queen: 81 L x 62 W King: 81 L x 78.25 W Cal King: 86 L x 74.25 W

ORIGIN

Made in Ohio

MATERIALS

Ash Black Walnut Brass

### SPECIES OPTIONS

Walnut Ash

FOOT OPTIONS Brass Wood FRAME OPTIONS Platform (Height 12.25") Headboard (Height 12.25") The Simple Bed is made from solid, oil-rubbed domestic Ash or Black Walnut. The bed is available in multiple configurations and sizes or built to custom spec upon request.Finished with a premium, organic plant-based oil/wax finish.