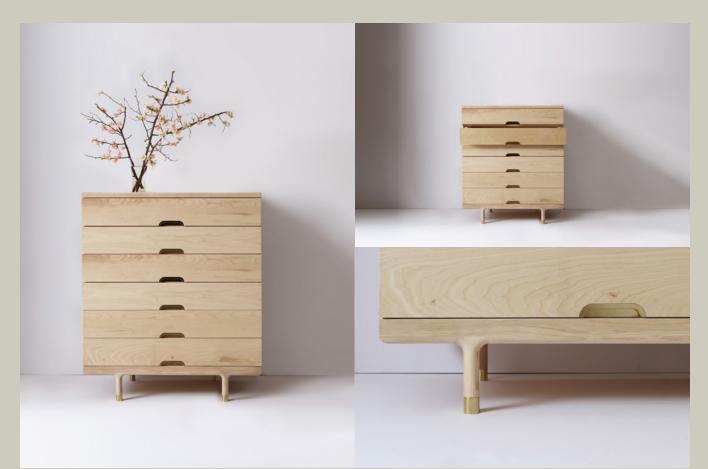

### The Simple Collection

The Simple Collection explores living materials, purity of form and the quiet beauty of private spaces. Each piece is made from pure, honest materials including solid, oil-rubbed domestic hardwood and solid machined brass. The pared back design and beautiful detailing throughout the collection accentuates the beauty of natural materials. All Simple items are designed to work as stand alone pieces or to pair with other items in the collection. The unobtrusive beauty and relaxed elegance of the design lends itself to a variety of settings.

The collection is proudly built by some of the finest craftspeople in the country. All materials are chosen with a profound respect for the environment and with a respect for how the material ages.