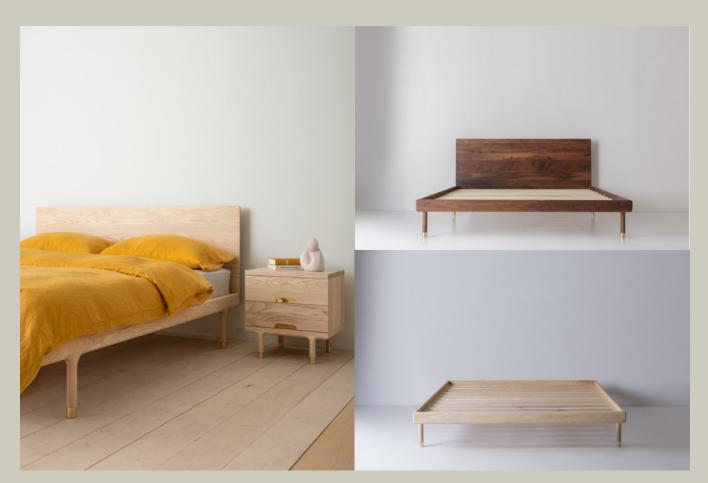

## The Simple Bed \$ 2,850 - \$ 5,450

DIMENSIONS Twin: 77 L x 41 W Full: 77 L x 56 W Queen: 81 L x 62 W King: 81 L x 78.25 W Cal King: 86 L x 74.25 W

ORIGIN

Made in Ohio

MATERIALS

Ash Black Walnut Brass

### SPECIES OPTIONS

Walnut Ash

FOOT OPTIONS Brass Wood FRAME OPTIONS Platform (Height 12.25") Headboard (Height 12.25") The Simple Bed is made from solid, oil-rubbed domestic Ash or Black Walnut. The bed is available in multiple configurations and sizes or built to custom spec upon request.Finished with a premium, organic plant-based oil/wax finish.