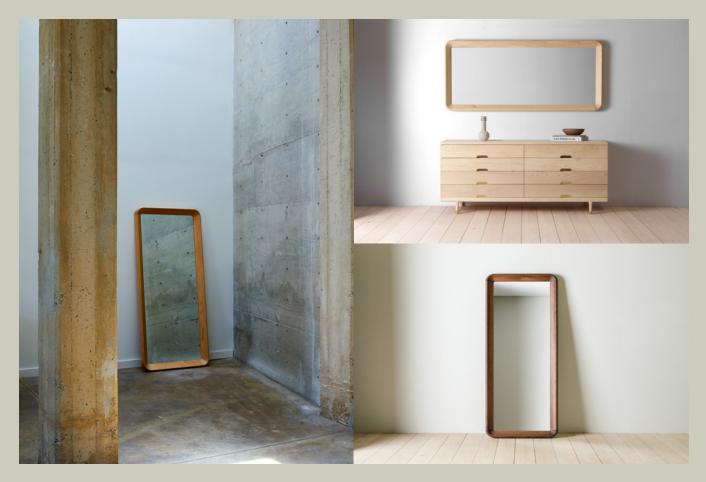

## The Simple Mirror \$ 2,400 - \$2,700

#### DIMENSIONS

SPECIES OPTIONS

72 L x 3 W x 32 H

ORIGIN

Made in Ohio

Ash

MATERIALS

Ash Black Walnut The Simple Mirror is a large scale, 6-foot mirror with a solid, oil-rubbed, hardwood frame. The mirror can be hung in two orientations or casually lean against a wall. With its chamfered interior edges and soft, rounded corners, the pieces highlights the beauty of natural grain structure. The unobtrusive beauty of the piece makes it ideal for any room in the house. Built to custom spec upon request.