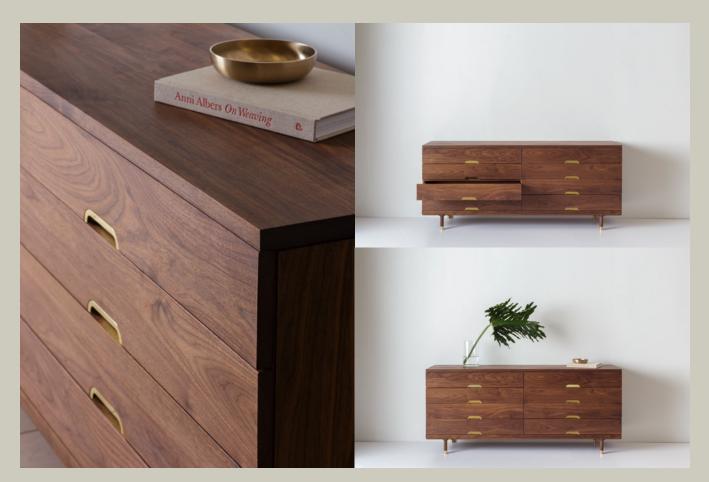

## The Simple Dresser \$ 7,500 - \$ 7,750

#### DIMENSIONS

71 L x 18 W x 30.5 H

SPECIES OPTIONS

Walnut

Ash

MATERIALS

ORIGIN

Ash Black Walnut Brass

Made in Ohio

The Simple Dresser is an 8 drawer dresser made from pure, honest materials including solid, oil-rubbed domestic Ash or Black Walnut and solid machined brass. The unobtrusive beauty of the piece makes it ideal not only for the bedroom but for the living and dining rooms as well. Available with smooth softclose drawer slides. Finished with a premium, organic plant-based oil/wax finish. Built to custom spec upon request.