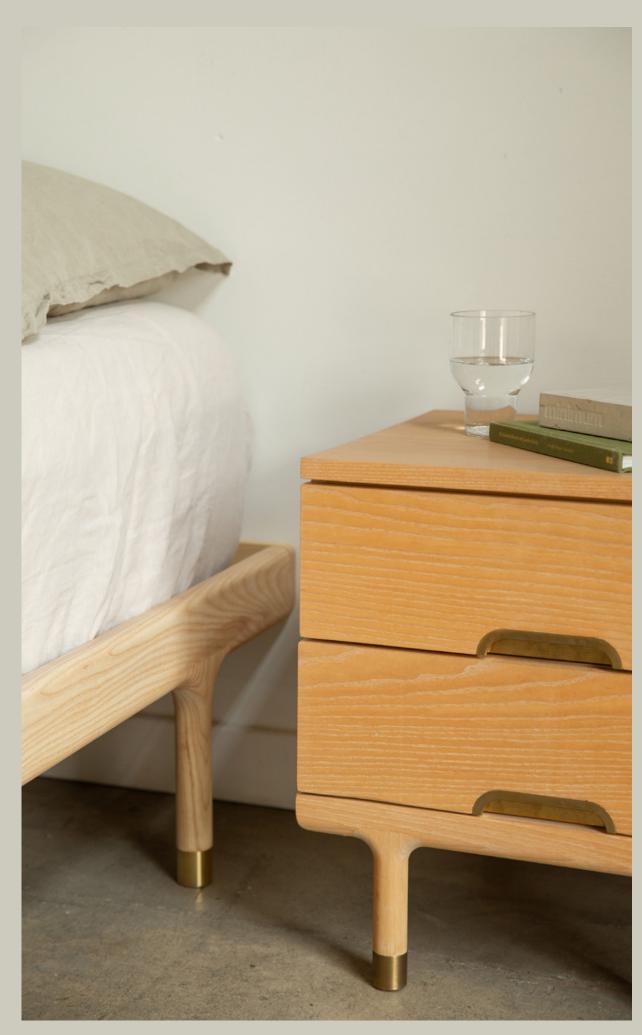

## The Simple Bed \$ 2,850 - \$ 5,450

DIMENSIONS Twin: 77 L x 41 W Full: 77 L x 56 W Queen: 81 L x 62 W King: 81 L x 78.25 W Cal King: 86 L x 74.25 W

ORIGIN

Made in Ohio

MATERIALS

Ash Black Walnut Brass

### SPECIES OPTIONS

Walnut Ash

FOOT OPTIONS Brass Wood FRAME OPTIONS Platform (Height 12.25") Headboard (Height 12.25") The Simple Bed is made from solid, oil-rubbed domestic Ash or Black Walnut. The bed is available in multiple configurations and sizes or built to custom spec upon request.Finished with a premium, organic plant-based oil/wax finish.

#### SPECIES OPTIONS

18 L x 16 W x 19 H

ORIGIN

Made in Ohio

Ash

MATERIALS Ash Black Walnut

Brass

The Simple Side Table lends itself to a variety of settings and a number of uses. The low profile allows the piece to sit comfortably next to an armchair, sofa or bed. Made from pure, honest materials the 2-drawer piece features custom brass pulls and detailing including dovetail joinery. Available with smooth softclose drawer slides. Finished with a premium, organic plant-based oil/wax finish. Built to custom spec upon request.