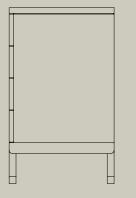

## The Simple Bed \$ 2,850 - \$ 5,450

DIMENSIONS Twin: 77 L x 41 W Full: 77 L x 56 W Queen: 81 L x 62 W King: 81 L x 78.25 W Cal King: 86 L x 74.25 W

ORIGIN

Made in Ohio

MATERIALS

Ash Black Walnut Brass

### SPECIES OPTIONS

Walnut Ash

FOOT OPTIONS Brass Wood FRAME OPTIONS Platform (Height 12.25") Headboard (Height 12.25") The Simple Bed is made from solid, oil-rubbed domestic Ash or Black Walnut. The bed is available in multiple configurations and sizes or built to custom spec upon request.Finished with a premium, organic plant-based oil/wax finish.