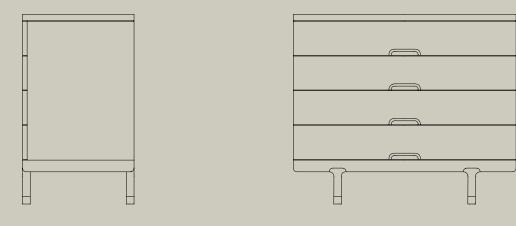

## The Simple Dresser \$ 7,500 - \$ 7,750

#### DIMENSIONS

71 L x 18 W x 30.5 H

SPECIES OPTIONS

Walnut

Ash

MATERIALS

ORIGIN

Ash Black Walnut Brass

Made in Ohio

The Simple Dresser is an 8 drawer dresser made from pure, honest materials including solid, oil-rubbed domestic Ash or Black Walnut and solid machined brass. The unobtrusive beauty of the piece makes it ideal not only for the bedroom but for the living and dining rooms as well. Available with smooth softclose drawer slides. Finished with a premium, organic plant-based oil/wax finish. Built to custom spec upon request.