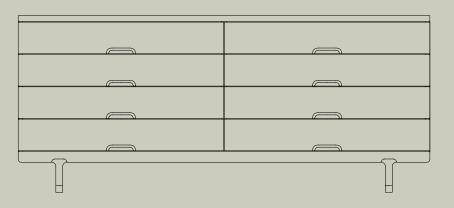

## The Simple Dresser \$ 7,500 - \$ 7,750

#### DIMENSIONS

71 L x 18 W x 30.5 H

SPECIES OPTIONS

Walnut

Ash

MATERIALS

ORIGIN

Ash Black Walnut Brass

Made in Ohio

The Simple Dresser is an 8 drawer dresser made from pure, honest materials including solid, oil-rubbed domestic Ash or Black Walnut and solid machined brass. The unobtrusive beauty of the piece makes it ideal not only for the bedroom but for the living and dining rooms as well. Available with smooth softclose drawer slides. Finished with a premium, organic plant-based oil/wax finish. Built to custom spec upon request.