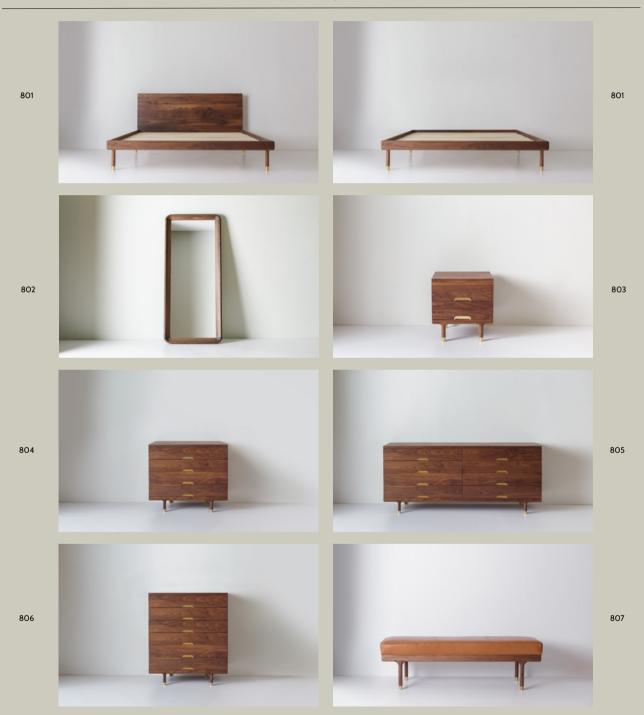

# Simple

kalon

Simple Collection - Ash

Simple Bed Detail - Ash

Simple Collection Detail - Ash

5

### The Simple Collection

The Simple Collection explores living materials, purity of form and the quiet beauty of private spaces. Each piece is made from pure, honest materials including solid, oil-rubbed domestic hardwood and solid machined brass. The pared back design and beautiful detailing throughout the collection accentuates the beauty of natural materials. All Simple items are designed to work as stand alone pieces or to pair with other items in the collection. The unobtrusive beauty and relaxed elegance of the design lends itself to a variety of settings.

## The Simple Bed \$ 2,850 - \$ 5,450

DIMENSIONS Twin: 77 L x 41 W Full: 77 L x 56 W Queen: 81 L x 62 W King: 81 L x 78.25 W Cal King: 86 L x 74.25 W

ORIGIN

Made in Ohio

MATERIALS

Ash Black Walnut Brass

### SPECIES OPTIONS

Walnut Ash

FOOT OPTIONS Brass Wood FRAME OPTIONS Platform (Height 12.25") Headboard (Height 12.25") The Simple Bed is made from solid, oil-rubbed domestic Ash or Black Walnut. The bed is available in multiple configurations and sizes or built to custom spec upon request.Finished with a premium, organic plant-based oil/wax finish.

## The Simple Dresser \$ 7,500 - \$ 7,750

Made in Ohio

The Simple Dresser is an 8 drawer dresser made from pure, honest materials including solid, oil-rubbed domestic Ash or Black Walnut and solid machined brass. The unobtrusive beauty of the piece makes it ideal not only for the bedroom but for the living and dining rooms as well. Available with smooth softclose drawer slides. Finished with a premium, organic plant-based oil/wax finish. Built to custom spec upon request.

### The Simple Tallboy \$ 6,250 - \$ 6,950

### SPECIES OPTIONS

71 L x 18 W x 30.5 H

ORIGIN

Made in Ohio

Ash

MATERIALS

Ash Black Walnut Brass The Simple Tallboy is an 6 drawer dresser made from pure, honest materials including solid, oil-rubbed domestic Ash or Black Walnut and solid machined brass. The unobtrusive beauty and relaxed elegance of the piece make it ideal not only for the bedroom but for the living and dining rooms as well. Available with smooth soft-close drawer slides. Finished with a premium, organic plant-based oil/wax finish. Built to custom spec upon request.

## The Simple 4-Drawer \$ 5,250 - \$ 5,750

### SPECIES OPTIONS

71 L x 18 W x 30.5 H

ORIGIN

Made in Ohio

Ash

MATERIALS

Ash Black Walnut Brass The Simple 4-Drawer Dresser is made from pure, honest materials including solid, oilrubbed Black Walnut or domestic Ash and solid machined brass. The unobtrusive beauty and relaxed elegance of the piece make it ideal not only for the bedroom but for the living and dining rooms as well. Available with smooth soft-close drawer slides. Finished with a premium, organic plant-based oil/wax finish. Built to custom spec upon request.

## The Simple Bench \$ 5,250 - \$ 5,350

### SPECIES OPTIONS

60 W x 18 H x 17 D

Made in Ohio

The Simple Bench is made from pure, honest materials including solid, oil-rubbed domestic hardwoods, machined brass and pure aniline leather. The bench works as a stand alone piece or pairs exquisitely with other items in the collection. Built to custom spec upon request.

## The Simple Mirror \$ 2,400 - \$2,700

#### DIMENSIONS

SPECIES OPTIONS

72 L x 3 W x 32 H

ORIGIN

Made in Ohio

Ash

MATERIALS

Ash Black Walnut The Simple Mirror is a large scale, 6-foot mirror with a solid, oil-rubbed, hardwood frame. The mirror can be hung in two orientations or casually lean against a wall. With its chamfered interior edges and soft, rounded corners, the pieces highlights the beauty of natural grain structure. The unobtrusive beauty of the piece makes it ideal for any room in the house. Built to custom spec upon request.

## Simple Collection

The collection includes a bed, 8-drawer dresser, 4-drawer dresser, tallboy, side table, upholstered bench and mirror.