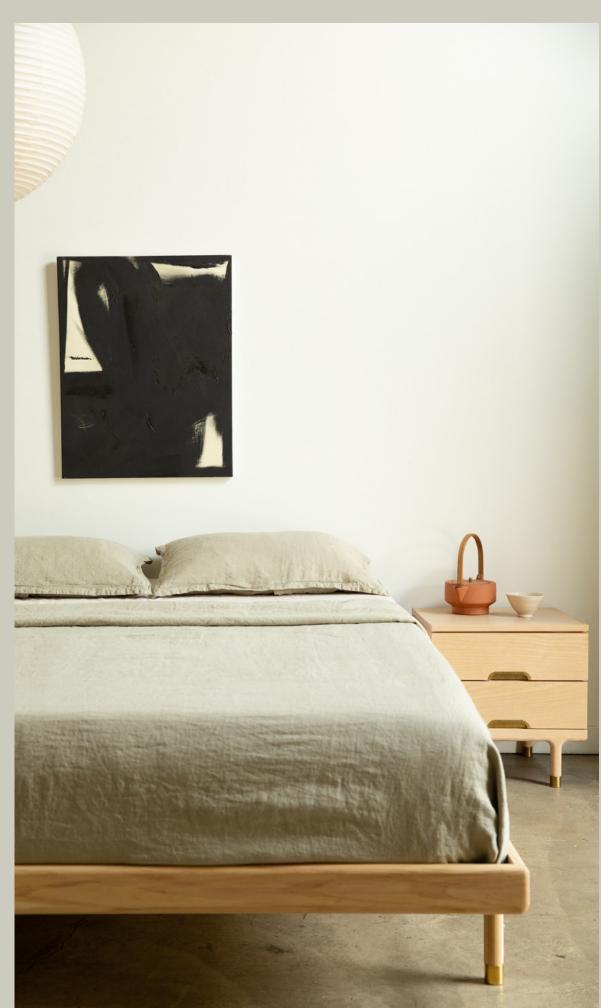

## The Simple Bed \$ 2,850 - \$ 5,450

DIMENSIONS Twin: 77 L x 41 W Full: 77 L x 56 W Queen: 81 L x 62 W King: 81 L x 78.25 W Cal King: 86 L x 74.25 W

ORIGIN

Made in Ohio

MATERIALS

Ash Black Walnut Brass

### SPECIES OPTIONS

Walnut Ash

FOOT OPTIONS Brass Wood FRAME OPTIONS Platform (Height 12.25") Headboard (Height 12.25") The Simple Bed is made from solid, oil-rubbed domestic Ash or Black Walnut. The bed is available in multiple configurations and sizes or built to custom spec upon request.Finished with a premium, organic plant-based oil/wax finish.