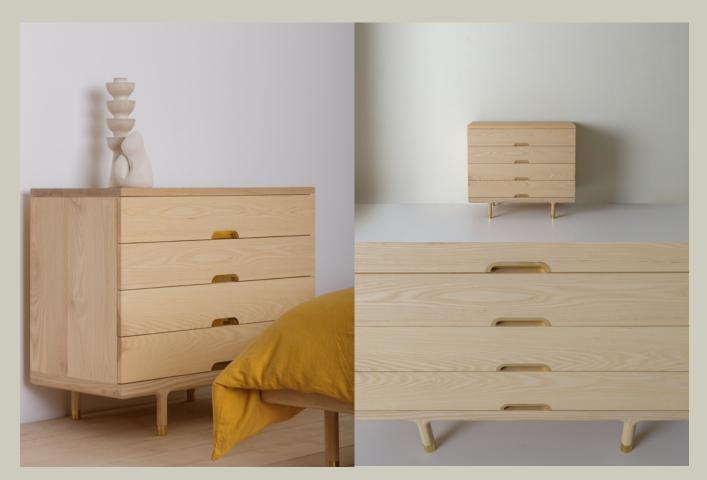

### The Simple Collection

The Simple Collection explores living materials, purity of form and the quiet beauty of private spaces. Each piece is made from pure, honest materials including solid, oil-rubbed domestic hardwood and solid machined brass. The pared back design and beautiful detailing throughout the collection accentuates the beauty of natural materials. All Simple items are designed to work as stand alone pieces or to pair with other items in the collection. The unobtrusive beauty and relaxed elegance of the design lends itself to a variety of settings.

The collection is proudly built by some of the finest craftspeople in the country. All materials are chosen with a profound respect for the environment and with a respect for how the material ages.

## Simple Collection

The collection includes a bed, 8-drawer dresser, 4-drawer dresser, tallboy, side table, upholstered bench and mirror.

Simple Collection

The collection includes a bed, 8-drawer dresser, 4-drawer dresser, tallboy, side table, upholstered bench and mirror.