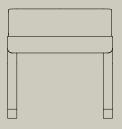

## The Simple Bench \$ 5,250 - \$ 5,350

#### DIMENSIONS

### SPECIES OPTIONS

60 W x 18 H x 17 D

Made in Ohio

The Simple Bench is made from pure, honest materials including solid, oil-rubbed domestic hardwoods, machined brass and pure aniline leather. The bench works as a stand alone piece or pairs exquisitely with other items in the collection. Built to custom spec upon request.

MATERIALS

Ash Black Walnut Leather Brass