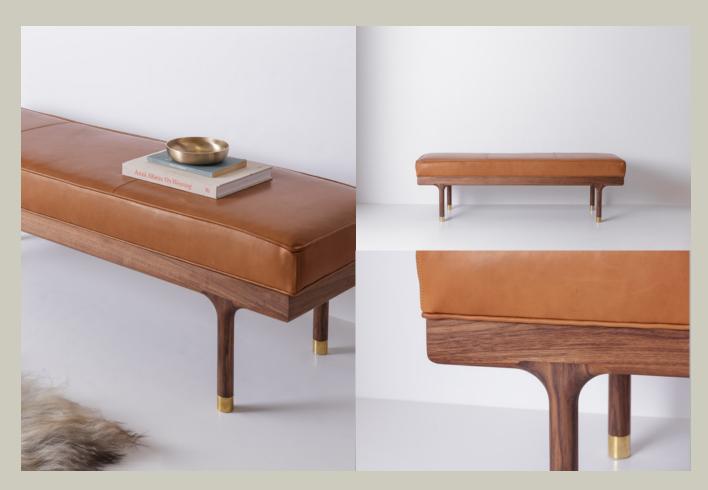

## The Simple Bench \$ 5,250 - \$ 5,350

### SPECIES OPTIONS

60 W x 18 H x 17 D

Made in Ohio

The Simple Bench is made from pure, honest materials including solid, oil-rubbed domestic hardwoods, machined brass and pure aniline leather. The bench works as a stand alone piece or pairs exquisitely with other items in the collection. Built to custom spec upon request.

MATERIALS

Ash Black Walnut Leather Brass