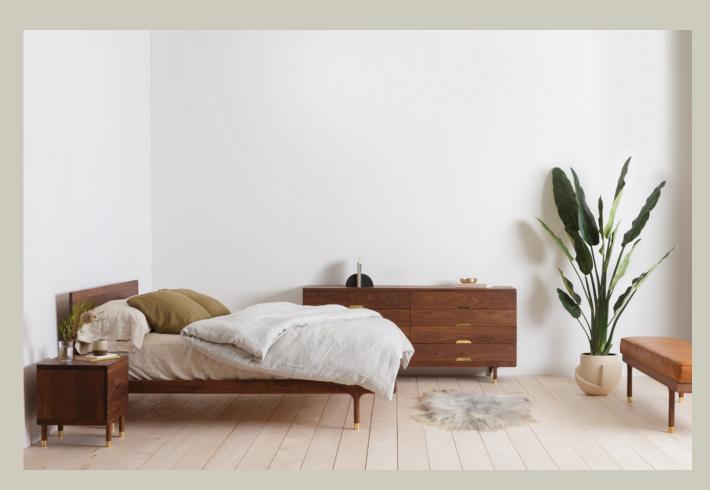

### The Simple Collection

The Simple Collection explores living materials, purity of form and the quiet beauty of private spaces. Each piece is made from pure, honest materials including solid, oil-rubbed domestic hardwood and solid machined brass. The pared back design and beautiful detailing throughout the collection accentuates the beauty of natural materials. All Simple items are designed to work as stand alone pieces or to pair with other items in the collection. The unobtrusive beauty and relaxed elegance of the design lends itself to a variety of settings.

## The Simple Bed \$ 2,850 - \$ 5,450

DIMENSIONS Twin: 77 L x 41 W Full: 77 L x 56 W Queen: 81 L x 62 W King: 81 L x 78.25 W Cal King: 86 L x 74.25 W

ORIGIN

Made in Ohio

MATERIALS

Ash Black Walnut Brass

### SPECIES OPTIONS

Walnut Ash

FOOT OPTIONS Brass Wood FRAME OPTIONS Platform (Height 12.25") Headboard (Height 12.25") The Simple Bed is made from solid, oil-rubbed domestic Ash or Black Walnut. The bed is available in multiple configurations and sizes or built to custom spec upon request.Finished with a premium, organic plant-based oil/wax finish.