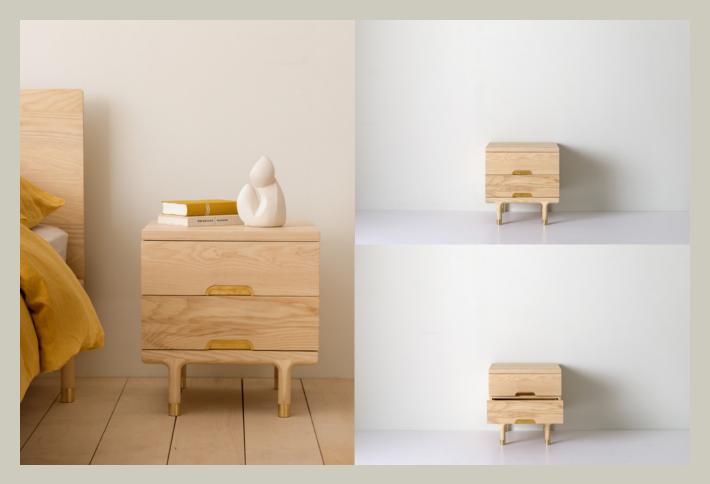

### The Simple Side Table \$ 2,850 - \$ 3,250

DIMENSIONS

#### SPECIES OPTIONS

18 L x 16 W x 19 H

ORIGIN

Made in Ohio

Ash

MATERIALS Ash Black Walnut

Brass

The Simple Side Table lends itself to a variety of settings and a number of uses. The low profile allows the piece to sit comfortably next to an armchair, sofa or bed. Made from pure, honest materials the 2-drawer piece features custom brass pulls and detailing including dovetail joinery. Available with smooth softclose drawer slides. Finished with a premium, organic plant-based oil/wax finish. Built to custom spec upon request.