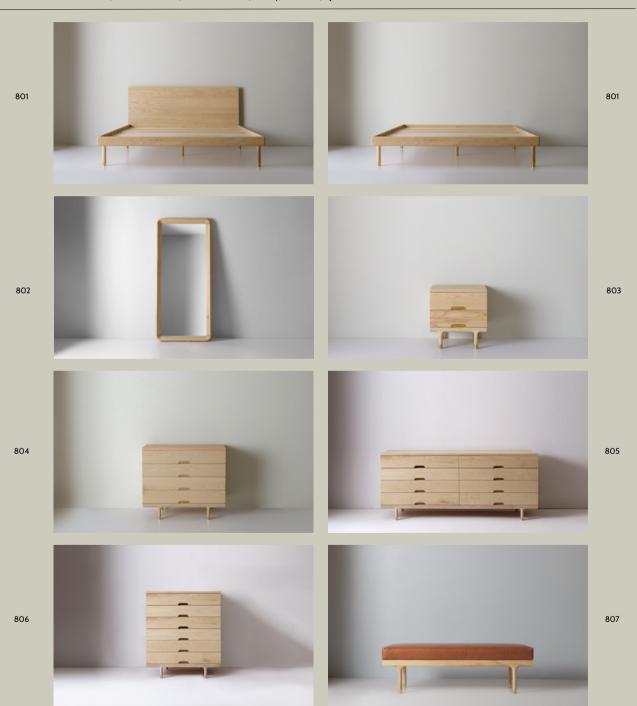

## Simple Collection

The collection includes a bed, 8-drawer dresser, 4-drawer dresser, tallboy, side table, upholstered bench and mirror.

Simple Collection

The collection includes a bed, 8-drawer dresser, 4-drawer dresser, tallboy, side table, upholstered bench and mirror.