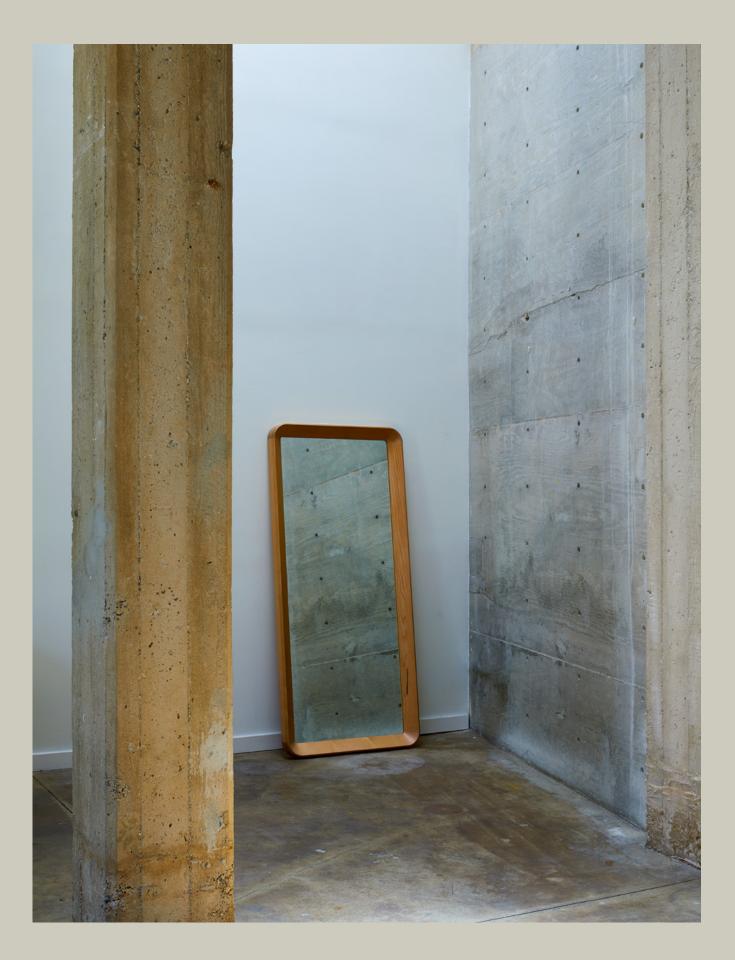

## The Simple Mirror \$ 2,400 - \$2,700

#### DIMENSIONS

SPECIES OPTIONS

72 L x 3 W x 32 H

ORIGIN

Made in Ohio

Ash

MATERIALS

Ash Black Walnut The Simple Mirror is a large scale, 6-foot mirror with a solid, oil-rubbed, hardwood frame. The mirror can be hung in two orientations or casually lean against a wall. With its chamfered interior edges and soft, rounded corners, the pieces highlights the beauty of natural grain structure. The unobtrusive beauty of the piece makes it ideal for any room in the house. Built to custom spec upon request.