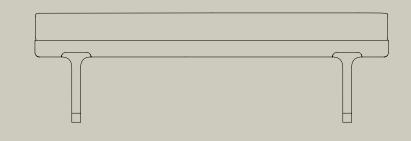

## The Simple Bench \$ 5,250 - \$ 5,350

#### DIMENSIONS

### SPECIES OPTIONS

60 W x 18 H x 17 D

Made in Ohio

The Simple Bench is made from pure, honest materials including solid, oil-rubbed domestic hardwoods, machined brass and pure aniline leather. The bench works as a stand alone piece or pairs exquisitely with other items in the collection. Built to custom spec upon request.

MATERIALS

Ash Black Walnut Leather Brass